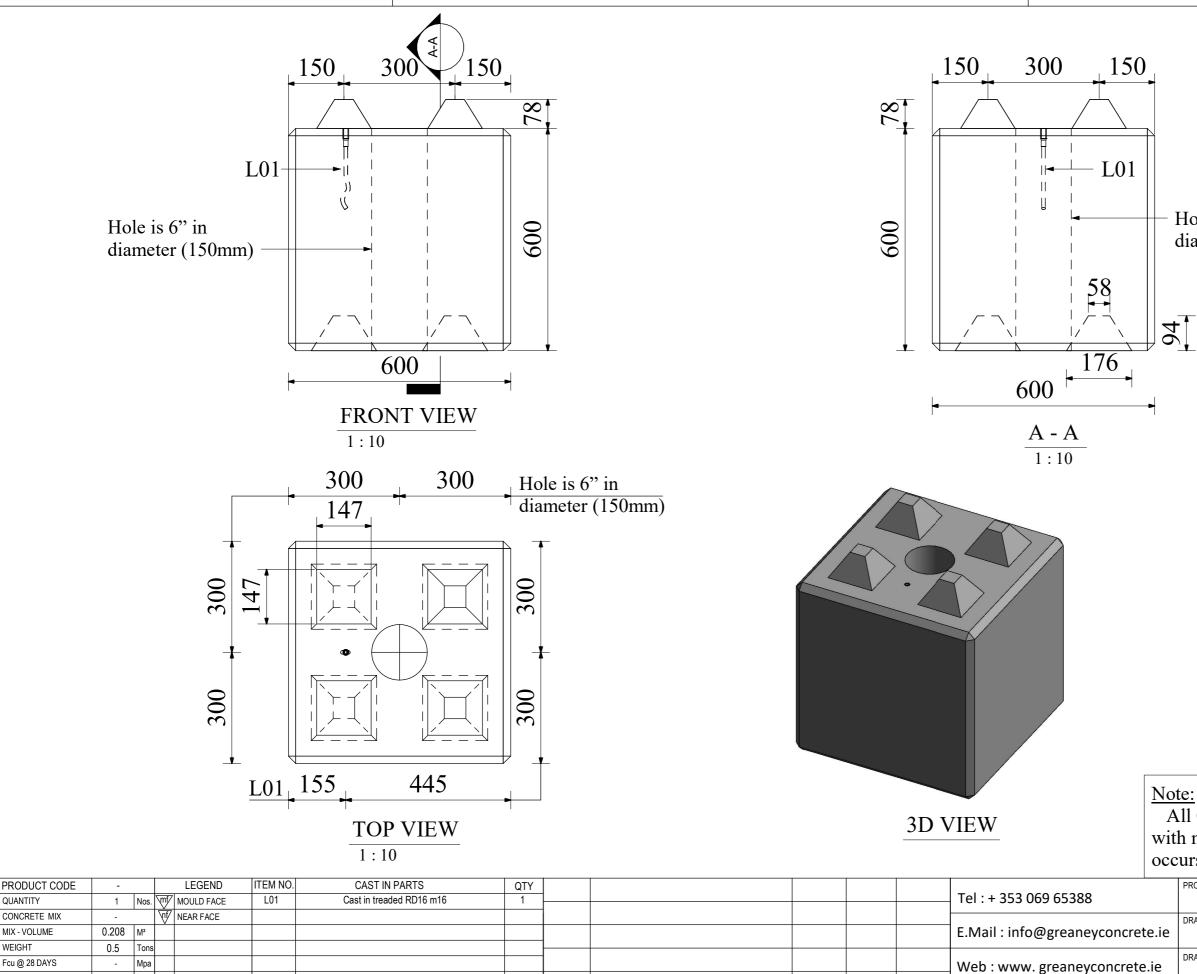

## 0.6m x 0.6m x 0.6m Lego Block (with holes)

0

REV. NO.

**ISSUE FOR APPROVAL** 

**REVISION DESCRIPTION** 

## Greaney Concrete Products Ltd, Stokesfield, Shanagolden, Co. Limerick, Ireland

Hole is 6" in diameter (150mm)

A.M

APPROVED

08-03-24

DATE

SPK

DRAWN

All Greaney Concrete Lego Block units are cast with min. C32/40 concrete, of which casting occurs in a monolithic one cast completion.

| PROJECT:                                  |             |           |           |
|-------------------------------------------|-------------|-----------|-----------|
| Lego Block                                |             |           |           |
| DRAWING TITLE:                            |             |           |           |
| 0.6m x 0.6 x 0.6m Lego Block (with holes) |             |           |           |
| DRAWN:                                    | CHECKED:    | DESIGNED: | APPROVED: |
| SPK                                       | -           | -         | -         |
| SCALE:                                    | DRAWING NO. | REV. MARK | Page. No. |
| 1:10                                      | -           | 0         | 1/1       |